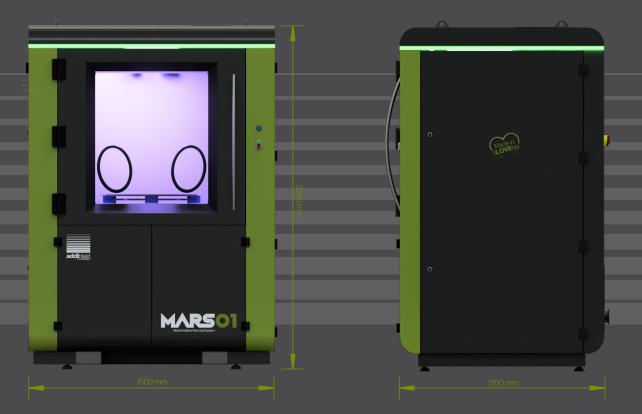

# **Technical** specifications

## **Basic configuration**

- Big window for process monitoring Heavy-duty gloves for manual work LED workspace illumination Manual rotary table, Ø 600 mm + lock Butterfly valve closed collection hopper Manual blow-off gun Safety fixtures for safe work Electronic contol box for managing all the machine fuctions Connection for dust extraction unit, Ø 50mm