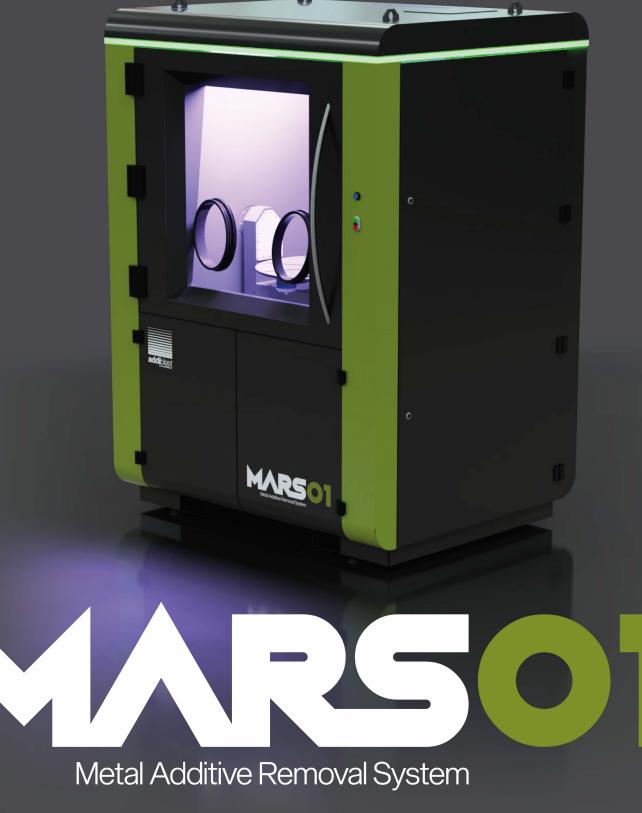

# **Technical** specifications

## **Basic configuration**

- Big window for process monitoring Heavy-duty gloves for manual work LED workspace illumination Manual rotary table, Ø 600 mm + lock Butterfly valve closed collection hopper Manual blow-off gun Safety fixtures for safe work Electronic contol box for managing all the machine fuctions Connection for dust extraction unit, Ø 50mm