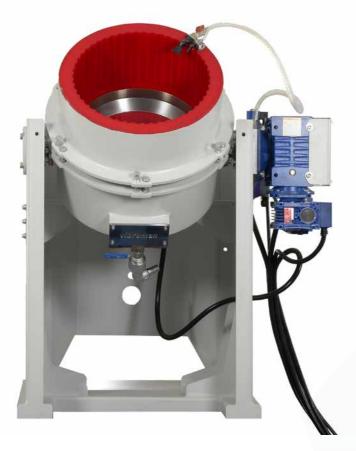

## **Additional Accesories:**

- · Pneumatic Sound Cover
- · Auto Tilt System
- · Frequency Control
- · Dossage Pump
- · Magnetic Valve
- · Control Panel Base
- · Rinsing Pipe (Different Types)

**Standard Machine Bowl** 

**AutoTilt System with Gearbox** 

Changeable SS Ring

AutoTilt System with hydraulics

**Electrical Control Panel** 

**Dirty Water Discharge Valve** 