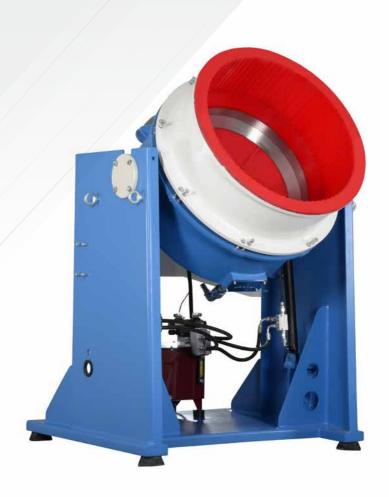

## CENTRIFUGAL DISC MACHINES VKS SERIES

VKS centrifugal disc finishing machines are ideal for deburring, grinding, edge breaking, radiusing and polishing processes. VKS machines advantages are high productivity and extremely short processing times. VKS disk finishing machines has unlimited range of applications. From very thin and small parts with a thickness of 0.4 mm to a heavy parts with larger dimensions. Disk finishing process is applicable for use in the all industries as Automotive, medical, aerospace, 3D/AM, consumer products etc

**AutoTilt System with Gearbox** 

Changeable SS Ring

AutoTilt System with hydraulics

**Electrical Control Panel** 

**Dirty Water Discharge Valve** 