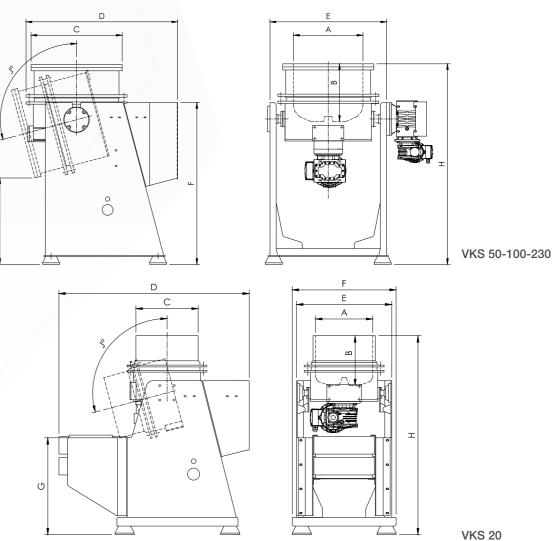

## **Technical Dimensions**

| TYPE         |      | VKS 20 | VKS 50 | VKS 100 | VKS 230 |
|--------------|------|--------|--------|---------|---------|
| Gross Volume | Lt   | 24     | 53     | 102     | 226     |
| Engine Power | Kw   | 1,1    | 2,2    | 4       | 7,5     |
| Voltage      | V/Hz | 380/50 | 380/50 | 380/50  | 380/50  |
| Motor Speed  | rpm  | 0-350  | 0-280  | 0-210   | 0-180   |
| Weight       | Kg   | 160    | 300    | 520     | 1100    |
|              |      |        |        |         |         |
| А            | mm   | 330    | 460    | 560     | 800     |
| В            | mm   | 290    | 350    | 440     | 490     |
| С            | mm   | 360    | 580    | 700     | 920     |
| D            | mm   | 1260   | 1100   | 1100    | 1400    |
| E            | mm   | 550    | 750    | 900     | 1230    |
| F            | mm   | 570    | 1020   | 1200    | 1260    |
| G            | mm   | 600    | 580    | 620     | 740     |
| Н            | mm   | 1250   | 1350   | 1500    | 1750    |
| J            | 0    | 120    | 120    | 120     | 110     |

All dimensions are millimeters.

Vibromak reserves the right for changing the colors and technical values of the machines.